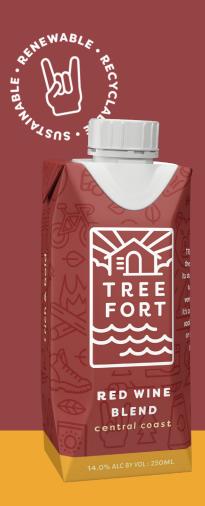

## RED WINE BLEND

central coast

## TASTING NOTES

:rich & bold

Aromatics jump to meet the nose with black plum, brown sugar and a hint of black pepper. On the palate, this wine has a juicy fullness with fruit-forward flavors of dark plums as well as ripe black and red cherries. The finish is mild with a spicy touch of dusty cinnamon.